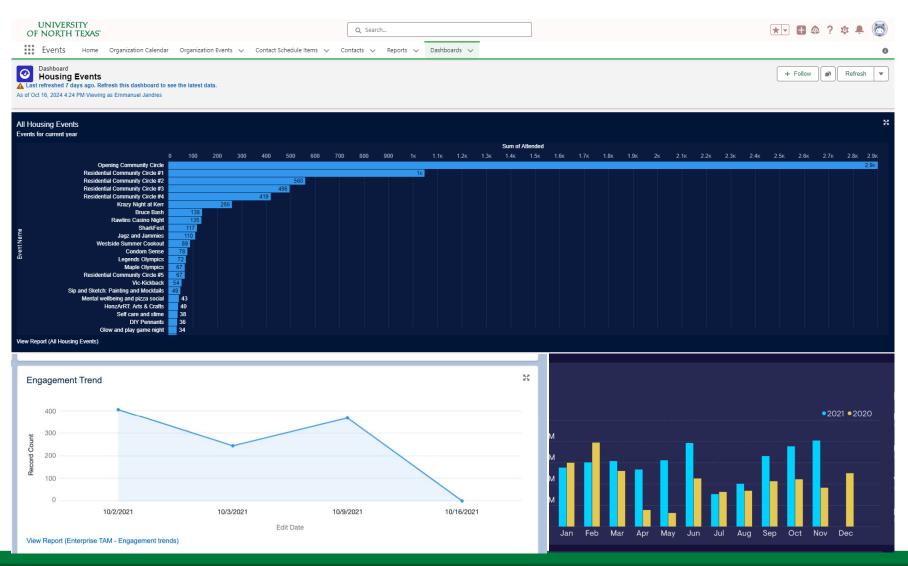

|                              |                                           | Creative                                     | Foundational                         | Students will be<br>learning about one                       | Friend speed dating. |
| 7           |          |   |           |                      | The second secon |                              | Collaborative                             | CONTROL VALUE                                |                                      |                                                              |                      |



Dashboards









### What will it produce?

#### Launching this new system will allow us to:

- 1. Have an event creation, tracking, analysis, and reporting system under one login
- 2. Allow us to customize to include institutional initiatives (wellness and values)
- 3. Allow us to track Student Learning Outcomes (SLO), Program Outcomes, and/or Operational Outcomes to better assess program efficacy
- 4. Restrict data access to one's own department/initiatives
- 5. Programs that are easier to raise funds for







# Thank you!