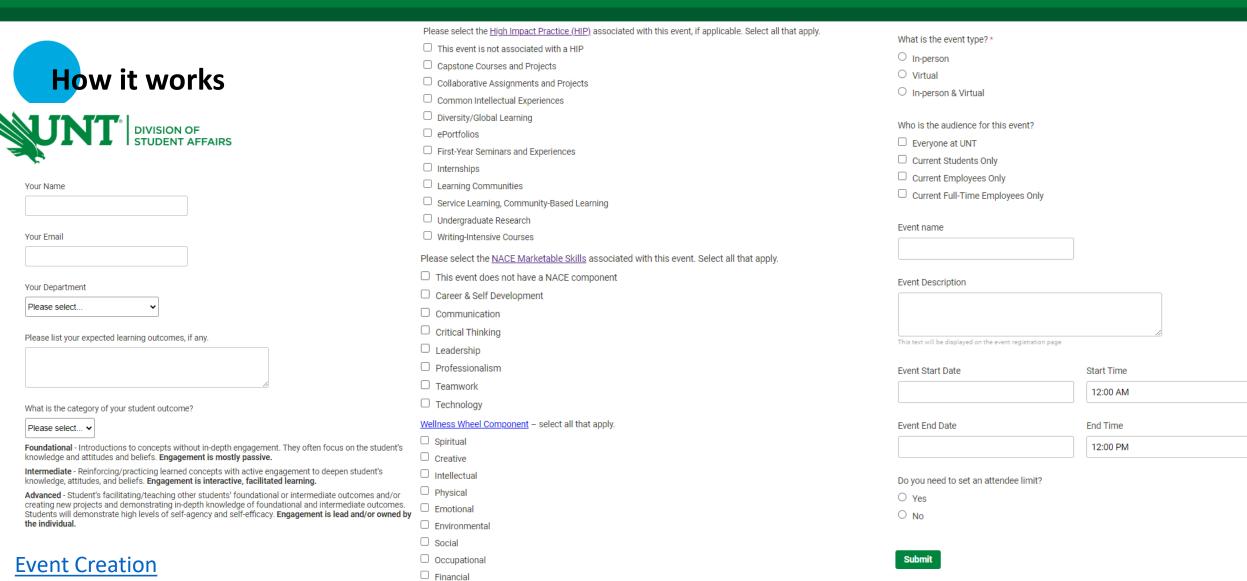

### **How it works**

|             | J        |   | K         | L                    | M                                                                                                                                                                                                                                                                                                                                                                                                                                                                                                                                                                                                                                                                                                                                                                                                                                                                                                                                                                                                                                                                                                                                                                                                                                                                                                                                                                                                                                                                                                                                                                                                                                                                                                                                                                                                                                                                                                                                                                                                                                                                                                                              | N                            | 0                                         | P                                            | Q                                    | R                                                            | S                    |
|-------------|----------|---|-----------|----------------------|--------------------------------------------------------------------------------------------------------------------------------------------------------------------------------------------------------------------------------------------------------------------------------------------------------------------------------------------------------------------------------------------------------------------------------------------------------------------------------------------------------------------------------------------------------------------------------------------------------------------------------------------------------------------------------------------------------------------------------------------------------------------------------------------------------------------------------------------------------------------------------------------------------------------------------------------------------------------------------------------------------------------------------------------------------------------------------------------------------------------------------------------------------------------------------------------------------------------------------------------------------------------------------------------------------------------------------------------------------------------------------------------------------------------------------------------------------------------------------------------------------------------------------------------------------------------------------------------------------------------------------------------------------------------------------------------------------------------------------------------------------------------------------------------------------------------------------------------------------------------------------------------------------------------------------------------------------------------------------------------------------------------------------------------------------------------------------------------------------------------------------|------------------------------|-------------------------------------------|----------------------------------------------|--------------------------------------|--------------------------------------------------------------|----------------------|
| obile for 🔻 | Attended | - | Confirmed | ▼ Number of Guests ▼ | Organization Event II                                                                                                                                                                                                                                                                                                                                                                                                                                                                                                                                                                                                                                                                                                                                                                                                                                                                                                                                                                                                                                                                                                                                                                                                                                                                                                                                                                                                                                                                                                                                                                                                                                                                                                                                                                                                                                                                                                                                                                                                                                                                                                          | NACE Marketable Skil -       | High Impact Practice -                    | Wellness Wheel                               | <ul> <li>Learning Outcome</li> </ul> | Expected Learning                                            | Event Name           |
|             |          |   |           |                      |                                                                                                                                                                                                                                                                                                                                                                                                                                                                                                                                                                                                                                                                                                                                                                                                                                                                                                                                                                                                                                                                                                                                                                                                                                                                                                                                                                                                                                                                                                                                                                                                                                                                                                                                                                                                                                                                                                                                                                                                                                                                                                                                |                              | This event is not                         |                                              |                                      | Students will learn<br>about on campus safety                |                      |
| 1           |          | 1 |           |                      | a136f00001EBYgx                                                                                                                                                                                                                                                                                                                                                                                                                                                                                                                                                                                                                                                                                                                                                                                                                                                                                                                                                                                                                                                                                                                                                                                                                                                                                                                                                                                                                                                                                                                                                                                                                                                                                                                                                                                                                                                                                                                                                                                                                                                                                                                | Critical Thinking            | associated with a HIP                     | Emotional; Physical                          | Foundational                         | resources and basic                                          | and Workshop         |
| 1           |          | 1 |           |                      | a136f00001EBYWT                                                                                                                                                                                                                                                                                                                                                                                                                                                                                                                                                                                                                                                                                                                                                                                                                                                                                                                                                                                                                                                                                                                                                                                                                                                                                                                                                                                                                                                                                                                                                                                                                                                                                                                                                                                                                                                                                                                                                                                                                                                                                                                | Teamwork                     | Diversity/Global                          | Social                                       | Foundational                         | Alcohol Awareness                                            | House Party          |
| 1           |          | 1 |           |                      | a136f00001EBY5v                                                                                                                                                                                                                                                                                                                                                                                                                                                                                                                                                                                                                                                                                                                                                                                                                                                                                                                                                                                                                                                                                                                                                                                                                                                                                                                                                                                                                                                                                                                                                                                                                                                                                                                                                                                                                                                                                                                                                                                                                                                                                                                |                              |                                           | Intellectual                                 | Foundational                         | Study and exam<br>preparation tips and                       | Pizza and Prep       |
| 1           |          | 1 |           |                      | a136f00001EBYHO                                                                                                                                                                                                                                                                                                                                                                                                                                                                                                                                                                                                                                                                                                                                                                                                                                                                                                                                                                                                                                                                                                                                                                                                                                                                                                                                                                                                                                                                                                                                                                                                                                                                                                                                                                                                                                                                                                                                                                                                                                                                                                                | Communication                | This event is not associated with a HIP   | Creative; Emotional;<br>Physical; Social     | Foundational                         | How to effectively<br>communicate & interact<br>with various | Dancin & Sangin'     |
|             |          |   |           |                      |                                                                                                                                                                                                                                                                                                                                                                                                                                                                                                                                                                                                                                                                                                                                                                                                                                                                                                                                                                                                                                                                                                                                                                                                                                                                                                                                                                                                                                                                                                                                                                                                                                                                                                                                                                                                                                                                                                                                                                                                                                                                                                                                |                              | Collaborative                             |                                              |                                      |                                                              |                      |
| 1           |          | 1 |           |                      | a136f00001EBYPc                                                                                                                                                                                                                                                                                                                                                                                                                                                                                                                                                                                                                                                                                                                                                                                                                                                                                                                                                                                                                                                                                                                                                                                                                                                                                                                                                                                                                                                                                                                                                                                                                                                                                                                                                                                                                                                                                                                                                                                                                                                                                                                | Communication;<br>Leadership | Assignments and<br>Projects; Internships; | Creative; Emotional;<br>Intellectual; Social | Intermediate                         | - Health and Wellness -<br>Sexual Education                  | Condom Sense         |
|             |          |   |           |                      |                                                                                                                                                                                                                                                                                                                                                                                                                                                                                                                                                                                                                                                                                                                                                                                                                                                                                                                                                                                                                                                                                                                                                                                                                                                                                                                                                                                                                                                                                                                                                                                                                                                                                                                                                                                                                                                                                                                                                                                                                                                                                                                                | This event does not          | This event is not                         |                                              |                                      | How to manage stress                                         |                      |
| 1           |          | 1 |           |                      | a136f00001EBY9x                                                                                                                                                                                                                                                                                                                                                                                                                                                                                                                                                                                                                                                                                                                                                                                                                                                                                                                                                                                                                                                                                                                                                                                                                                                                                                                                                                                                                                                                                                                                                                                                                                                                                                                                                                                                                                                                                                                                                                                                                                                                                                                | have a NACE component        | associated with a HIP                     | Emotional                                    | Foundational                         | better                                                       | Break the stress     |
| 1           |          | 1 |           |                      | a136f00001EBYFN                                                                                                                                                                                                                                                                                                                                                                                                                                                                                                                                                                                                                                                                                                                                                                                                                                                                                                                                                                                                                                                                                                                                                                                                                                                                                                                                                                                                                                                                                                                                                                                                                                                                                                                                                                                                                                                                                                                                                                                                                                                                                                                |                              |                                           | Creative                                     | Foundational                         | Students will be<br>learning about one                       | Friend speed dating. |
| ,           |          |   |           |                      |                                                                                                                                                                                                                                                                                                                                                                                                                                                                                                                                                                                                                                                                                                                                                                                                                                                                                                                                                                                                                                                                                                                                                                                                                                                                                                                                                                                                                                                                                                                                                                                                                                                                                                                                                                                                                                                                                                                                                                                                                                                                                                                                | This event does not          | This event is not                         |                                              |                                      | Mental Health and                                            |                      |
| 1           |          | 1 |           |                      | a136f00001EBY90                                                                                                                                                                                                                                                                                                                                                                                                                                                                                                                                                                                                                                                                                                                                                                                                                                                                                                                                                                                                                                                                                                                                                                                                                                                                                                                                                                                                                                                                                                                                                                                                                                                                                                                                                                                                                                                                                                                                                                                                                                                                                                                | have a NACE component        | associated with a HIP                     | Creative; Emotional                          | Foundational                         | Wellness                                                     | Make a Joy Jar       |
| 1           |          | 1 |           |                      | a136f00001EBYHO                                                                                                                                                                                                                                                                                                                                                                                                                                                                                                                                                                                                                                                                                                                                                                                                                                                                                                                                                                                                                                                                                                                                                                                                                                                                                                                                                                                                                                                                                                                                                                                                                                                                                                                                                                                                                                                                                                                                                                                                                                                                                                                | Communication                | This event is not associated with a HIP   | Creative; Emotional;<br>Physical; Social     | Foundational                         | How to effectively<br>communicate & interact<br>with various | Dancin & Sangin      |
| 1           |          | 1 |           |                      | a136f00001EBYWT                                                                                                                                                                                                                                                                                                                                                                                                                                                                                                                                                                                                                                                                                                                                                                                                                                                                                                                                                                                                                                                                                                                                                                                                                                                                                                                                                                                                                                                                                                                                                                                                                                                                                                                                                                                                                                                                                                                                                                                                                                                                                                                | Teamwork                     | Diversity/Global                          | Social                                       | Foundational                         | Alcohol Awareness                                            | House Party          |
| 7,6         |          |   |           |                      |                                                                                                                                                                                                                                                                                                                                                                                                                                                                                                                                                                                                                                                                                                                                                                                                                                                                                                                                                                                                                                                                                                                                                                                                                                                                                                                                                                                                                                                                                                                                                                                                                                                                                                                                                                                                                                                                                                                                                                                                                                                                                                                                | This event does not          | This event is not                         |                                              |                                      | How to manage stress                                         |                      |
| 1           |          | 1 |           |                      | a136f00001EBY9x                                                                                                                                                                                                                                                                                                                                                                                                                                                                                                                                                                                                                                                                                                                                                                                                                                                                                                                                                                                                                                                                                                                                                                                                                                                                                                                                                                                                                                                                                                                                                                                                                                                                                                                                                                                                                                                                                                                                                                                                                                                                                                                | have a NACE component        | associated with a HIP                     | Emotional                                    | Foundational                         | better                                                       | Break the stress     |
| 1           |          | 1 |           |                      | a136f00001EBYFN                                                                                                                                                                                                                                                                                                                                                                                                                                                                                                                                                                                                                                                                                                                                                                                                                                                                                                                                                                                                                                                                                                                                                                                                                                                                                                                                                                                                                                                                                                                                                                                                                                                                                                                                                                                                                                                                                                                                                                                                                                                                                                                |                              |                                           | Creative                                     | Foundational                         | Students will be<br>learning about one                       | Friend speed dating. |
| 'n          |          | 1 |           |                      | a136f00001EBYWT                                                                                                                                                                                                                                                                                                                                                                                                                                                                                                                                                                                                                                                                                                                                                                                                                                                                                                                                                                                                                                                                                                                                                                                                                                                                                                                                                                                                                                                                                                                                                                                                                                                                                                                                                                                                                                                                                                                                                                                                                                                                                                                | Teamwork                     | Diversity/Global                          | Social                                       | Foundational                         | Alcohol Awareness                                            | House Party          |
| 1           |          | 1 |           |                      | a136f00001EBY5v                                                                                                                                                                                                                                                                                                                                                                                                                                                                                                                                                                                                                                                                                                                                                                                                                                                                                                                                                                                                                                                                                                                                                                                                                                                                                                                                                                                                                                                                                                                                                                                                                                                                                                                                                                                                                                                                                                                                                                                                                                                                                                                |                              | 615                                       | Intellectual                                 | Foundational                         | Study and exam<br>preparation tips and                       | Pizza and Prep       |
|             |          |   |           |                      |                                                                                                                                                                                                                                                                                                                                                                                                                                                                                                                                                                                                                                                                                                                                                                                                                                                                                                                                                                                                                                                                                                                                                                                                                                                                                                                                                                                                                                                                                                                                                                                                                                                                                                                                                                                                                                                                                                                                                                                                                                                                                                                                |                              | This event is not                         | Creative; Emotional;                         |                                      | How to effectively communicate & interact                    |                      |
| 1 1         |          | 1 |           |                      | a136f00001EBYHO                                                                                                                                                                                                                                                                                                                                                                                                                                                                                                                                                                                                                                                                                                                                                                                                                                                                                                                                                                                                                                                                                                                                                                                                                                                                                                                                                                                                                                                                                                                                                                                                                                                                                                                                                                                                                                                                                                                                                                                                                                                                                                                | Communication                | associated with a HIP                     | Physical; Social                             | Foundational                         | with various                                                 | Dancin & Sangin'     |
| 1           |          | 1 |           |                      | a136f00001EBYFN                                                                                                                                                                                                                                                                                                                                                                                                                                                                                                                                                                                                                                                                                                                                                                                                                                                                                                                                                                                                                                                                                                                                                                                                                                                                                                                                                                                                                                                                                                                                                                                                                                                                                                                                                                                                                                                                                                                                                                                                                                                                                                                |                              |                                           | Creative                                     | Foundational                         | Students will be<br>learning about one                       | Friend speed dating. |
| 7           |          |   |           |                      | The second secon |                              | Collaborative                             | CONTROL VALUE                                |                                      |                                                              |                      |